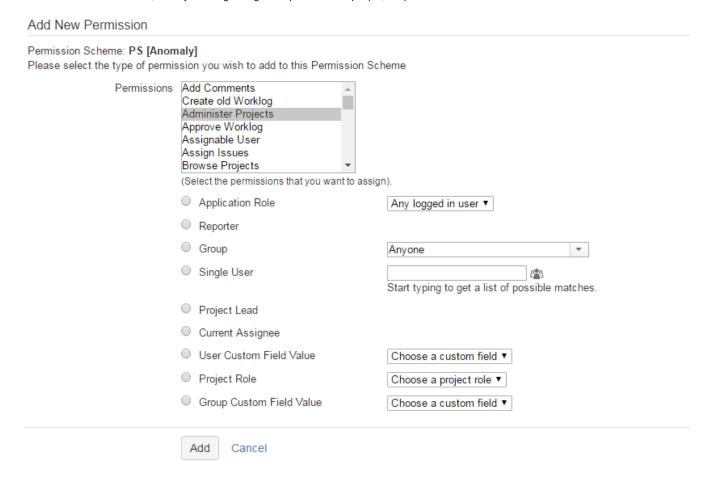

## Overview

With JIRA Versions before 7.1.x, when you was granting some permission to people, the provided screen is as follow ...

Since the number of available permissions is numerous and may be increased since JIRA 6.3.x, where plugins are able to provide their ow Project Permissions, the ability to grant easily many Permissions in the same time to a scope of users requires to scroll into the small Listbox of Permissions .

## Add New Permission

Permission Scheme: PS [Anomaly]

Please select the type of permission you wish to add to this Permission Scheme

Add Cancel