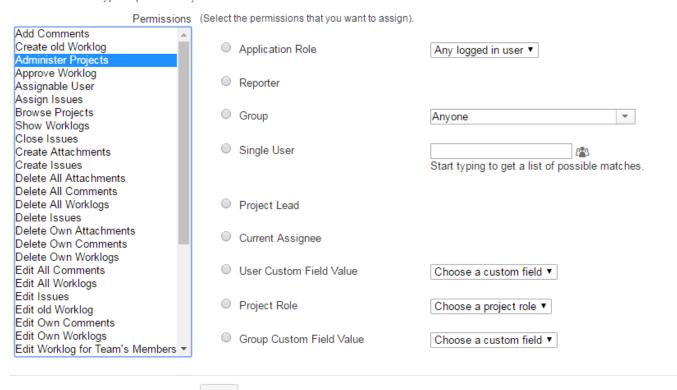

## Enhancement

The enhancement consists into a rearrangement of some <DIV> and resize of the Listbox.

It makes the screen more easily to use.