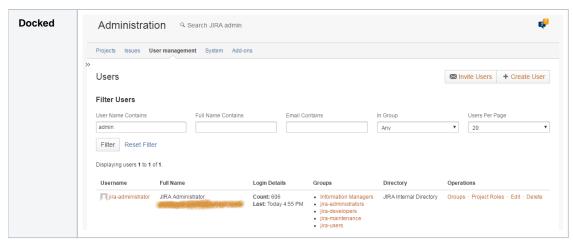

## Enhancement

In order to avoid this word wrapping, and to have a better focus on the viewed administration page, this plugin append, on all Administration pages, a **Dock er Icon**. "<".

By simply clicking on it, you can "dock" the Administration Menu and also have a gain of space in your screen. It will improve the rendering of the viewed administration page.