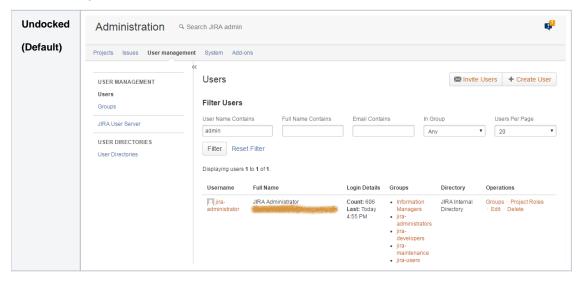

## Enhancement

In order to avoid this word wrapping, and to have a better focus on the viewed administration page, this plugin append, on all Administration pages, a **Dock er Icon**. "<".

By simply clicking on it, you can "dock" the Administration Menu and also have a gain of space in your screen. It will improve the rendering of the viewed administration page.