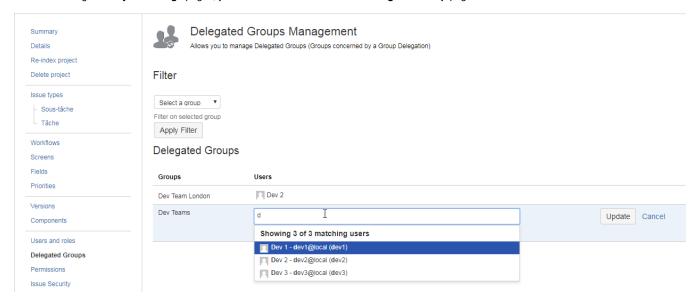

## Manage Groups Membership for Users

When accessing the Project Settings pages, you will be allowed to access the Delegated Group page ...

where you will be allowed to add/remove users for groups which have been delegated to you.