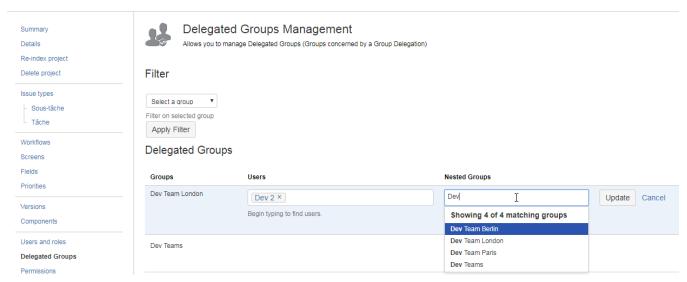

## Manage Groups Membership for Nested Groups

In the same way, if you have enabled the Nested Groups in the settings of the User Directory page, the **Delegated Group** page will show you nested groups and ...

where you will be allowed:

to add/remove any users for groups which have been delegated to you with the Users managed by Group Delegation

• to add/remove any groups for groups which have been delegated to you with the *Groups managed by* Group Delegation